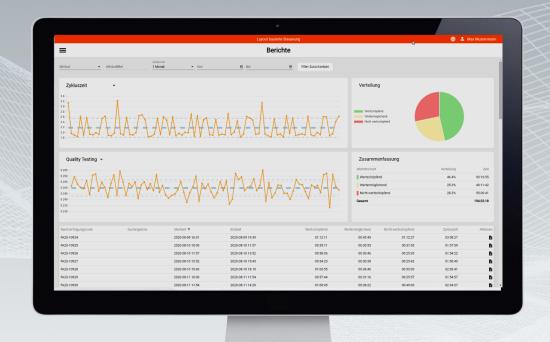

## **Data analysis**

historical transport data enables route optimizations

and many more...

#### **Digital value stream mapping**

Value stream mapping will be automatically generated with locating data and geo-fences. It helps to reduce waste and to improve efficiency