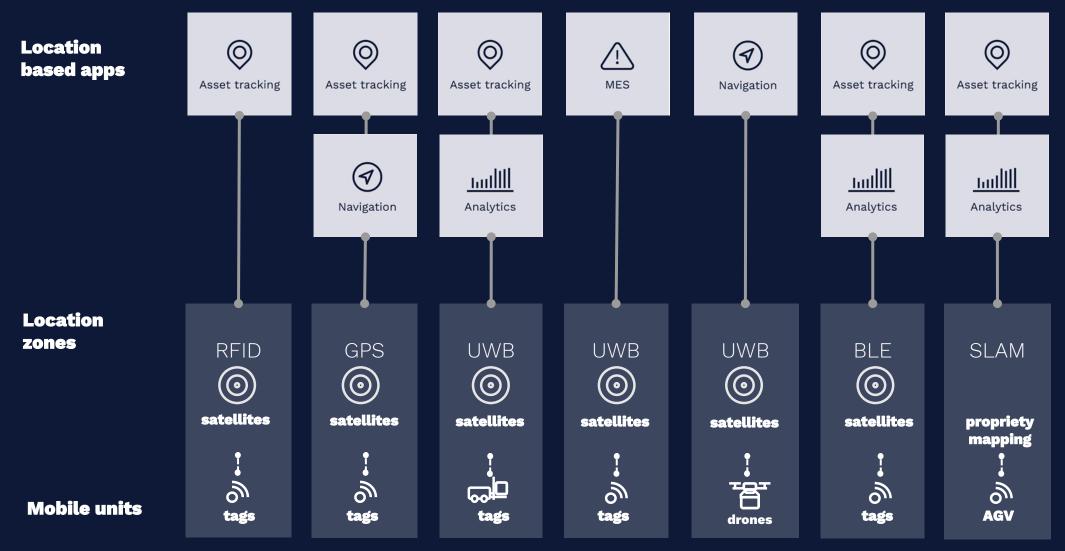

## Today's situation There are thousands of proprietary silo applications with locating technologies

# The X omlox architecture designed for >200 use cases

Location based apps

Location middleware

Location zones

**Mobile units** 