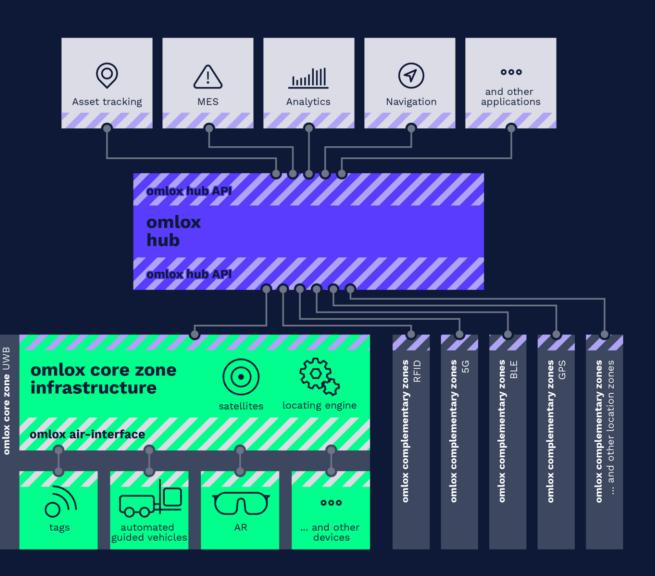

# The Nomlox architecture & benefits

Location based apps

Location middleware

Location zones

**Mobile units** 

Easy integration to any application

Single source of truth for all locating data. Main features for locating based services centralized in middleware

- Technology agnostic

  Easy integration of any locating technology.

  Future-proved architecture
- Enables interoperability on UWB technology