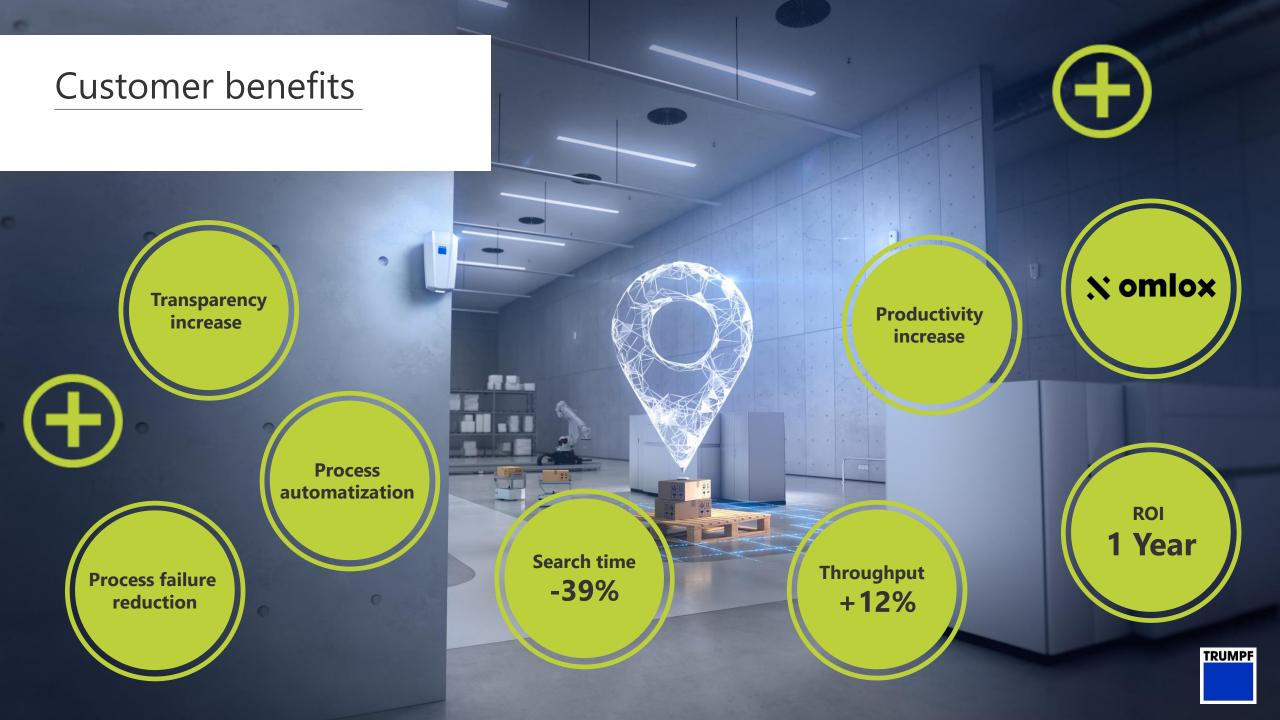

### **Asset Tracking in real-time**

allows users to reduce search times, increase transparency on the shopfloor and optimize throughput times

#### **Process automatisation**

process actions based on geo-fences can be triggered automatically

#### **Digital value stream mapping**

Value stream mapping will be automatically generated with locating data and geo-fences. It helps to reduce waste and to improve efficiency

### **Real time process steering**

Determine in real-time deviations on workplace, buffer times, transport routes, process times.

#### **Paperless production**

Locating data in real time and process actions based on geo-fences will trigger working instructions to workers when an asset arrives at a working station.

## **Data analysis**

historical transport data enables route optimizations

and many more...