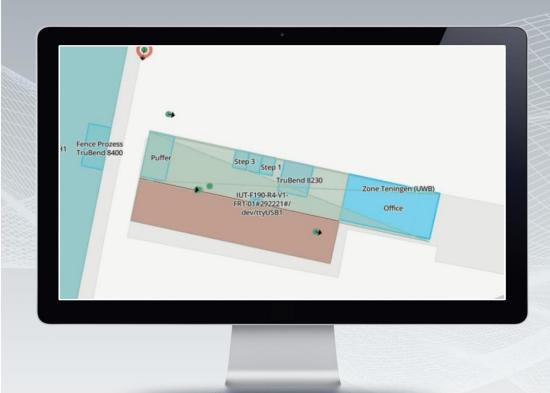

### **Asset Tracking in real-time**

allows users to reduce search times, increase transparency on the shopfloor and optimize throughput times

### **Real time process steering**

Determine in real-time deviations on workplace, buffer times, transport routes, process times.