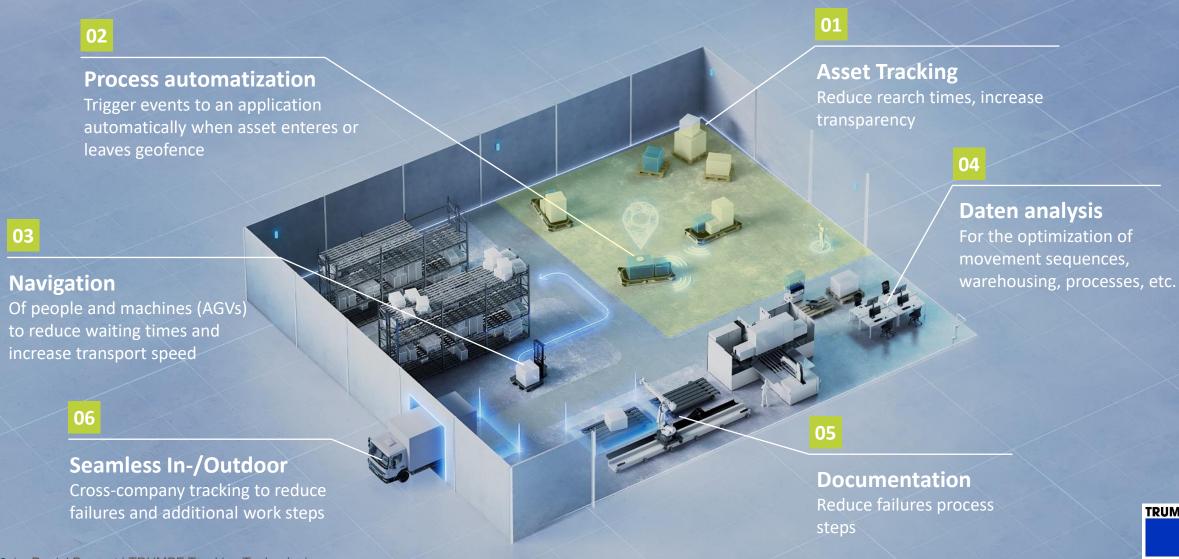

### **Asset Tracking in real-time**

allows users to reduce search times, increase transparency on the shopfloor and optimize throughput times

#### **Process automatisation**

process actions based on geo-fences can be triggered automatically

#### **Digital value stream mapping**

Value stream mapping will be automatically generated with locating data and geo-fences. It helps to reduce waste and to improve efficiency

### **Real time process steering**

Determine in real-time deviations on workplace, buffer times, transport routes, process times.

#### **Paperless production**

Locating data in real time and process actions based on geo-fences will trigger working instructions to workers when an asset arrives at a working station.

## **Data analysis**

historical transport data enables route optimizations

and many more...