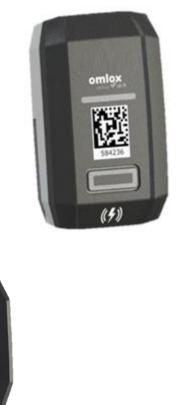

## **CorivaTag Plus** – Start tracking now omlox compliant tag

- **Easy handling** due to handy size (45 x 71 x 10 mm), slider mount
- **High robustness** with IP67 casing
- Equipped with signaling like LED-status, vibration, signal sounds
- Long battery lifetime
- Contactless and fast battery loading