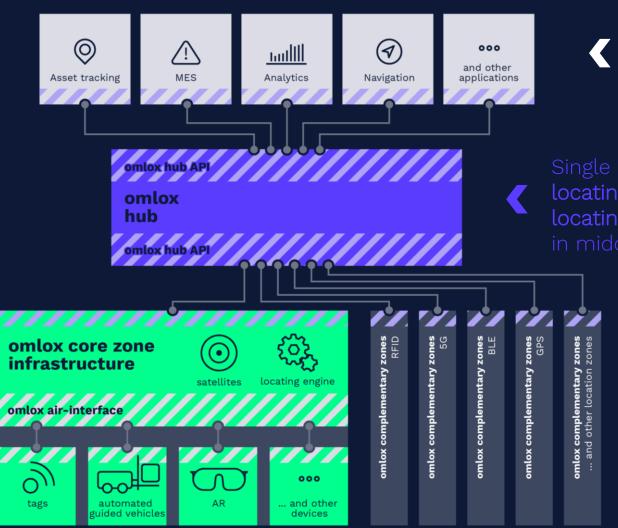

# The Nomlox architecture & benefits

Location based apps

Location middleware

Location zones

**Mobile units** 

Easy integration to any application

Single source of truth for all locating data. Main features for locating based services centralized in middleware

- Technology agnostic

  Easy integration of any locating technology.

  Future-proved architecture
- Enables interoperability on UWB technology