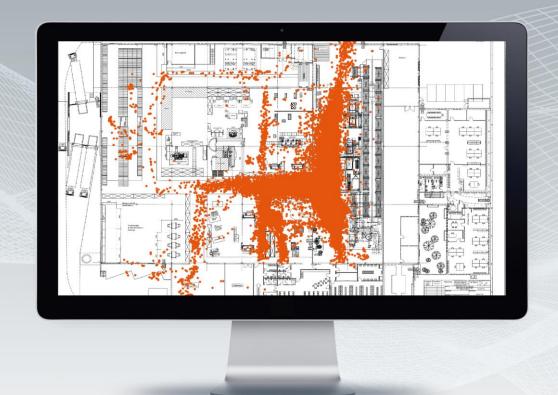

#### The actual process

#### What is done instead

- Transportation
- Movements
- Inventory
- Waiting
- Over-production
- Incorrect processes
- Waist / defects

More than half of the time in manufacturing is spent on supportive, non-value-adding processes.