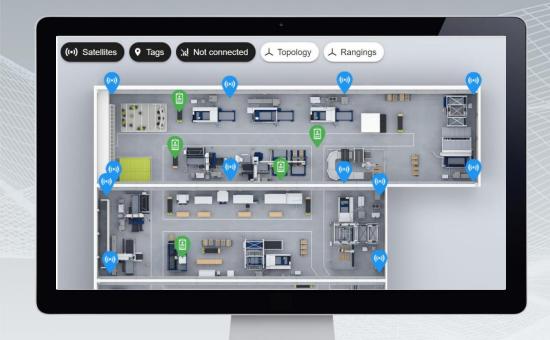

## CorivaSatellite – No limits, only visions

The world's first omlox compliant Satellite

- Enables 8GHz (UWB) omlox compliant air interface
- Flexible connection with PoE, Wifi and 5G (up comming)
- Status indication with LED
- Available in **IP20** and **IP67** to fit any application
- Easy and fast satellite mounting in mutilple constallations possible

#### Infrastructure

- Installation of satellites in production area
- UWB omlox tags on cart

#### Infrastructure

- installation of satellites in warehouse
- Barcode scanner with integrated omlox UWB