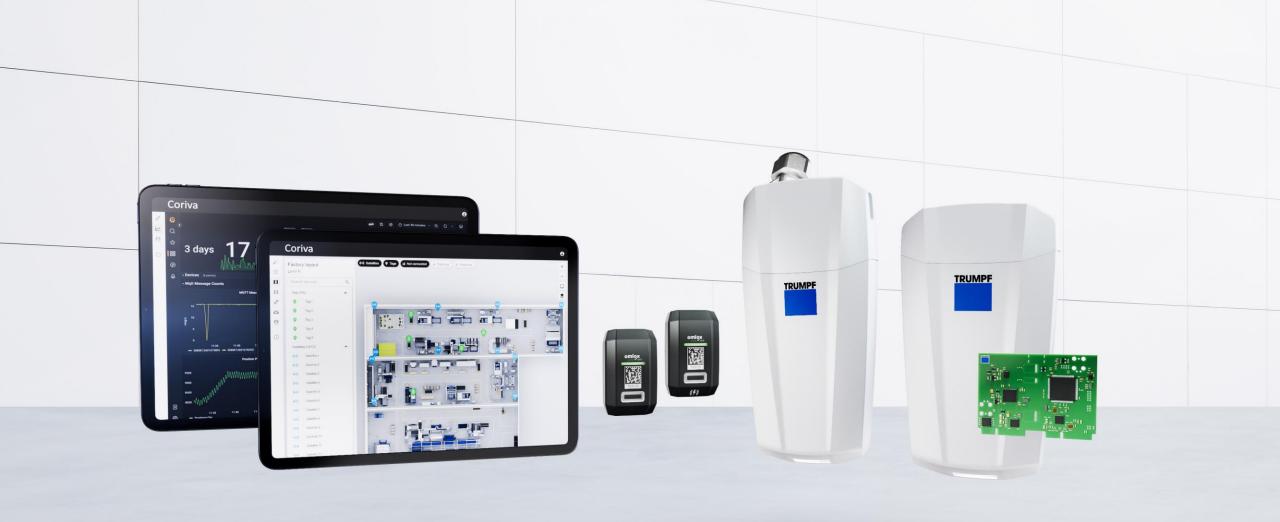

# Coriva by TRUMPF The next level of locating solutions

## Coriva – RTLS interoperability at it's best

no limits - design & scale up your Coriva solution for your individual use case with omlox apps & tags

## CorivaSatellite – No limits, only visions

The world's first omlox compliant Satellite

- Enables 8GHz (UWB) omlox compliant air interface
- Flexible connection with PoE, Wifi and 5G (up comming)
- Status indication with LED
- Available in **IP20** and **IP67** to fit any application
- Easy and fast satellite mounting in mutilple constallations possible

## **CorivaTag Plus** – Start tracking now omlox compliant tag

- **Easy handling** due to handy size (45 x 71 x 10 mm), slider mount
- **High robustness** with IP67 casing
- Equipped with signaling like LED-status, vibration, signal sounds
- Long battery lifetime
- Contactless and fast battery loading