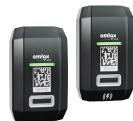

## **CorivaTag Plus** – Start tracking now omlox compliant tag

- **Easy handling** due to handy size (45 x 71 x 10 mm), slider mount
- **High robustness** with IP67 casing
- Equipped with signaling like LED-status, vibration, signal sounds
- Long battery lifetime
- Contactless and fast battery loading