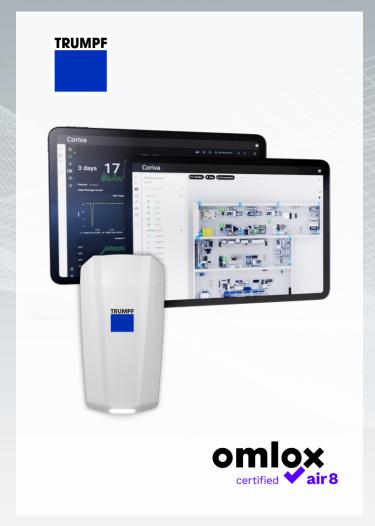

# Coriva by TRUMPF The next level of locating solutions

## Coriva – RTLS interoperability at it's best

no limits - design & scale up your Coriva solution for your individual use case with omlox apps & tags

## CorivaSatellite – No limits, only visions

The world's first omlox compliant Satellite

- Enables 8GHz (UWB) omlox compliant air interface
- Flexible connection with PoE, Wifi and 5G (up comming)
- Status indication with LED
- Available in **IP20** and **IP67** to fit any application
- Easy and fast satellite mounting in mutilple constallations possible