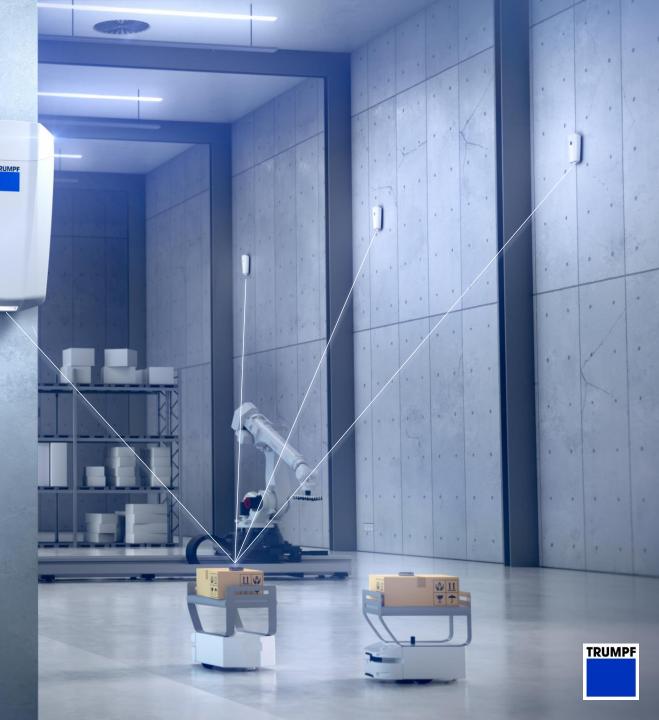

# Coriva - The next level of real-time locating solutions

- Tag sends out UWB signal
- 2 Satellites receive signals at different times
- 3 Locating software determines position of tag based on different signal transmission times

UWB is the most robust and precise locating technology.