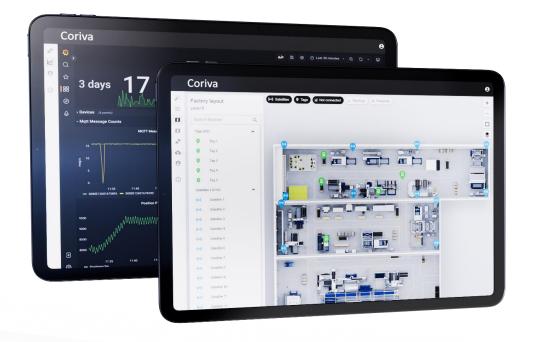

# RTLS real-time locating to optimize your shopfloor

### **Asset Tracking in real-time**

allows users to reduce search times, increase transparency on the shopfloor and optimize throughput times

### **Real time process steering**

Determine in real-time deviations on workplace, buffer times, transport routes, process times.