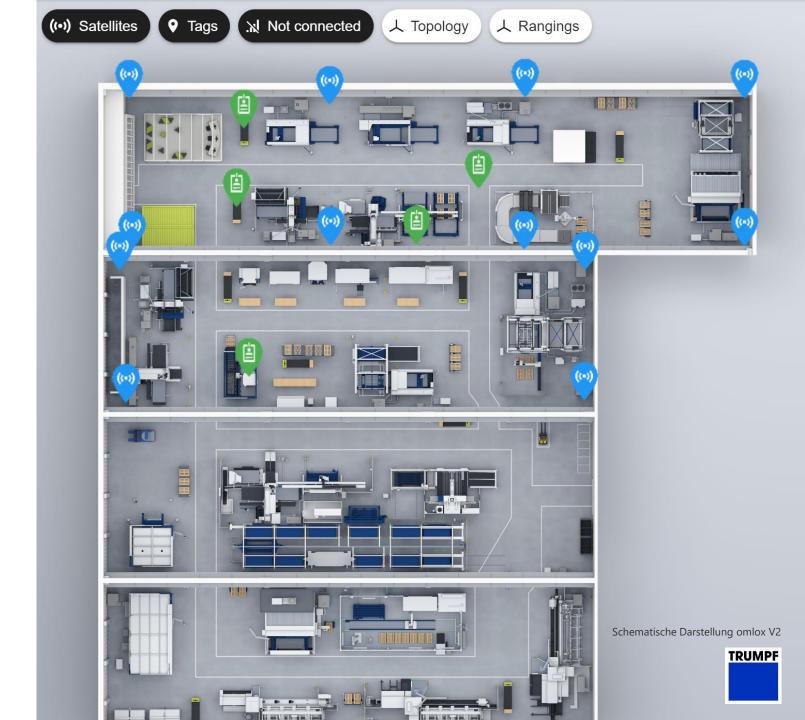

# RTLS real-time locating to optimize your shopfloor

### **Asset Tracking in real-time**

allows users to reduce search times, increase transparency on the shopfloor and optimize throughput times