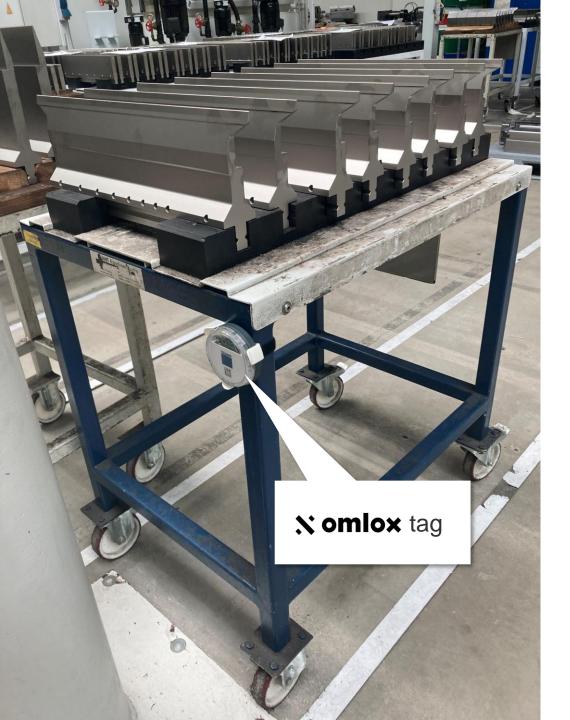

#### Infrastructure

- Installation of satellites in production area
- UWB omlox tags on cart